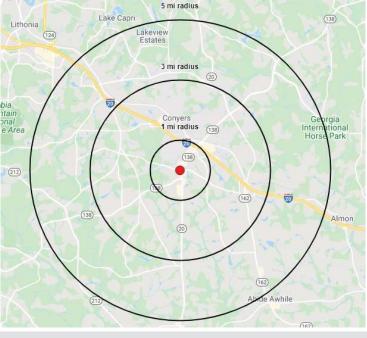

# GA 138 and Flat Shoals Road | Conyers, GA

| Demographics            | 1-Mile | <i>3-i</i> ville | 5-Mile |
|-------------------------|--------|------------------|--------|
| <b>Total Population</b> | 3,113  | 38,296           | 91,064 |
| Median Age              | 37•4   | 36.9             | 36.6   |
| Number of Businesses    | 777    | 3,248            | 5,331  |
| Daytime Population      | 5,250  | 31,474           | 43,287 |
| ,                       |        |                  |        |
| · ·                     |        |                  |        |
| Household/Income        | 1-Mile | 3-Mile           | 5-Mile |
| · ·                     |        |                  |        |
| Household/Income        | 1-Mile | 3-Mile           | 5-Mile |