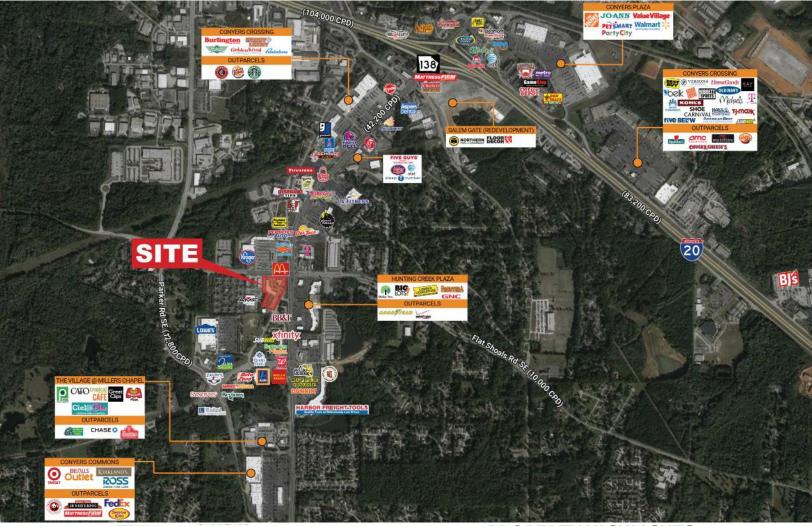

### **PROPERTY HIGHLIGHTS**

- Located at the signalized intersection of GA 138 and Flat Shoals Road
- Extremely high traffic counts
   (43,000CPD on GA 138 and
   10,900CPD on Flat Shoals Road)
   are a result of the property's location
   between high density single family
   housing to the south and I-20 less
   than 1/2 mile to the north.
- Residents use GA 138 on their daily commute, and the property is conveniently located on the "going home" side of the journey.