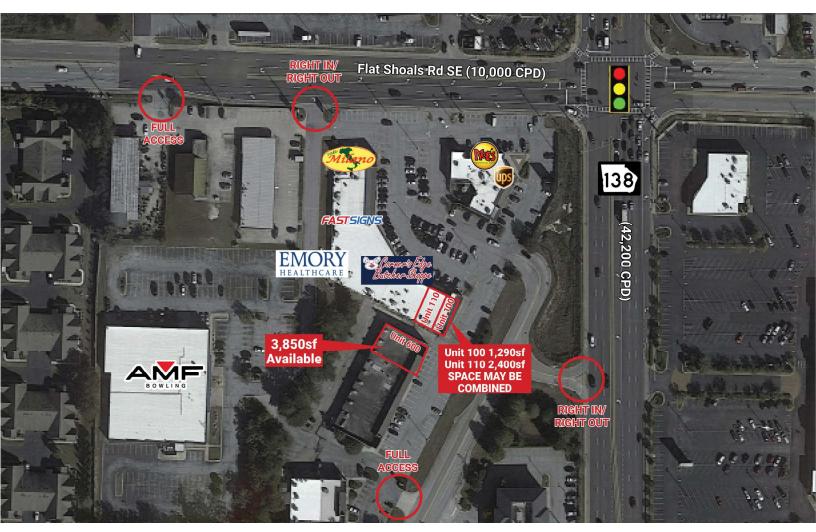

### **PROPERTY HIGHLIGHTS**

- Located at the signalized intersection of GA 138 and Flat Shoals Road
- Extremely high traffic counts
   (43,000CPD on GA 138 and
   10,900CPD on Flat Shoals Road)
   are a result of the property's location
   between high density single family
   housing to the south and I-20 less
   than 1/2 mile to the north.
- Residents use GA 138 on their daily commute, and the property is conveniently located on the "going home" side of the journey.

### **Traffic Counts**

GA 138 - 42,200 Cars Per day (2020 GA DOT)

Flat Shoals Road - 10,000 Cars Per day (2020 GA DOT)