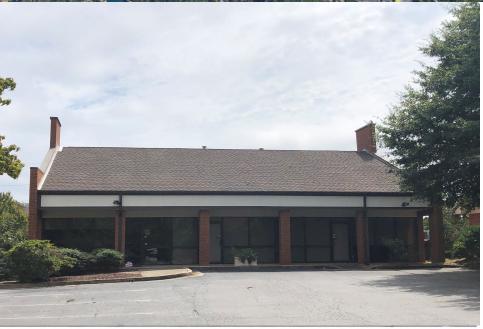

## For Lease

Office Suites Available

210 Sandy Springs Place | Atlanta, GA

## **PROPERTY HIGHLIGHTS**

- Located just North of 285 off Roswell Road behind the City Walk Kroger.
- Property is strategically located near GA 400 and I-285.
- Close proximity to an assortment of restaurants, and office tenants
- Individual office suites ranging from 100 to 210 square feet.