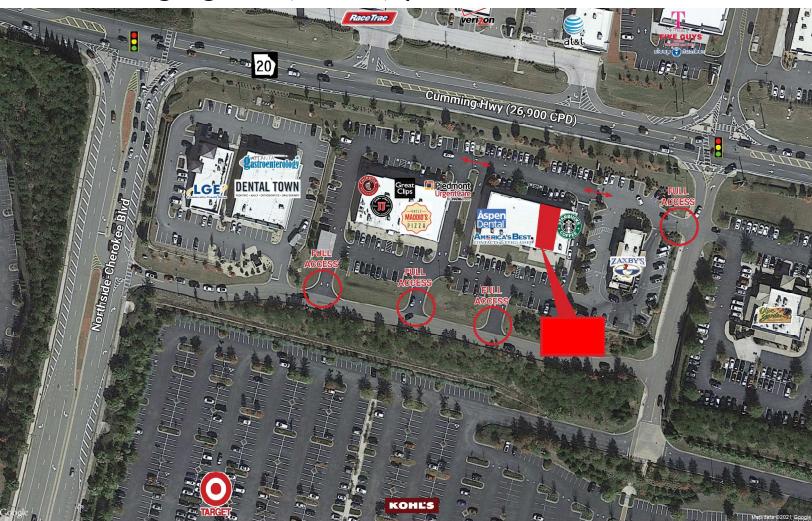

#### **PROPERTY HIGHLIGHTS**

- Located at the signalized entrance of Canton Marketplace
- Canton Place is a shadow center to Target, Kohls and Lowes Home Improvement
- High traffic counts 26,900CPD on Hwy. 20 (Cumming Highway)
- Strong regional accessibility and visibility with its location adjacent to Interstate 575, a major growth corridor in Atlanta's northwest suburbs.

#### **Traffic Counts**

Cumming Hwy. (Hwy. 20) - 26,900 Cars Per day (2021 GA DOT)