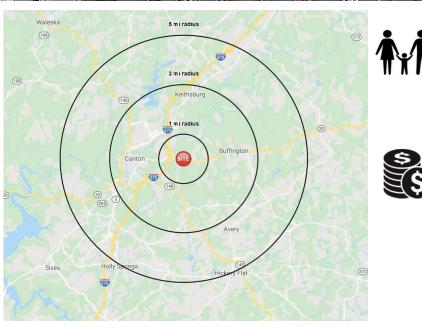

## 100% Leased 2030 Cumming Highway (Hwy. 20) | Canton, GA

| <b>ħ</b> ŧ <b>Ť</b> | Demographics<br>Total Population     | 1-Mile        | 3-Mile          | 5-Mile<br>67,705 |
|---------------------|--------------------------------------|---------------|-----------------|------------------|
|                     | Median Age                           | 43.5          | 37.1            | 38.6             |
|                     | Number of Businesses                 | 134           | 1,322           | 2,806            |
|                     | Daytime Population                   | 2,059         | 14,836          | 26,080           |
|                     |                                      |               |                 |                  |
|                     | Household/Income                     | 1-Mile        | 3-Mile          | 5-Mile           |
| S                   | Household/Income<br>Total Households | 1-Mile<br>521 | 3-Mile<br>8,610 | 5-Mile<br>24,088 |
| S<br>S              |                                      |               | -               |                  |
| <b>BSS</b>          | Total Households                     | 521           | 8,610           | 24,088           |