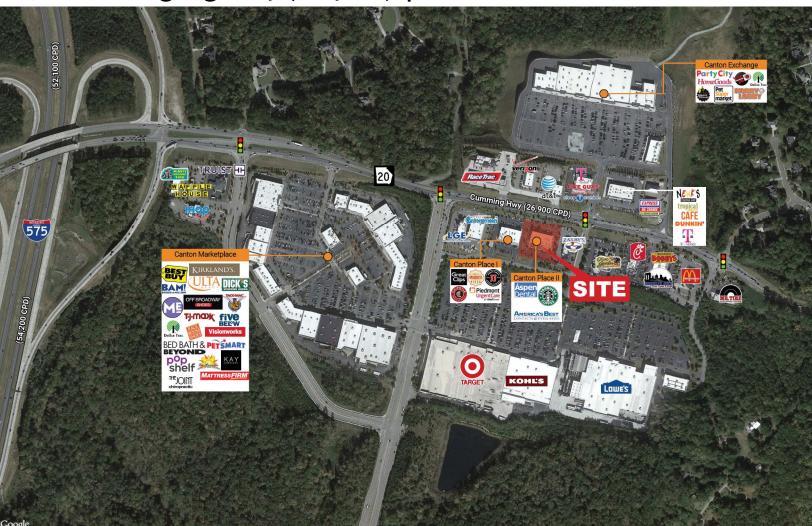

#### **PROPERTY HIGHLIGHTS**

- Located at the signalized entrance of Canton Marketplace
- Canton Place is a shadow center to Target, Kohls and Lowes Home Improvement
- High traffic counts 26,900CPD on Hwy. 20 (Cumming Highway)
- Strong regional accessibility and visibility with its location adjacent to Interstate 575, a major growth corridor in Atlanta's northwest suburbs.